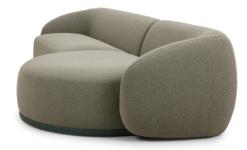

## SOFAS & SECTIONALS

## ATHLEA







## AMERICAN LEATHER® SOFAS & SECTIONALS COLLECTION



**Standard Features:** 

Quick-ship delivery

Double-needle top-stitch

cushions Tight back and seat

**Options:** 

Advanced unidirectional suspension system Premium high-density, high-resiliency foam seat

Limited lifetime warranty on frame and suspension



39'

39'







ATH-SO2-RA





**Note:** Dashed line (- - -) indicates seam on leather, Ultrasuede® and up the roll fabrics. Dotted line (-----) indicates seam on up the roll fabrics. Alternating line (-----) indicates seam on leather and Ultrasuede®.



V04.17.25

Scale: 1/8 inch = 1 foot All dimensions are approximate and subject to change. Specify components from the sitting position.

## ATHLEA