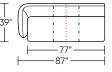

Limited lifetime warranty on frame and suspension

39'

39'

ATH-SO2-RA

**Note:** Dashed line (- - -) indicates seam on leather, Ultrasuede® and up the roll fabrics. Dotted line (-----) indicates seam on up the roll fabrics. Alternating line (-----) indicates seam on leather and Ultrasuede®.

V04.17.25

Scale: 1/8 inch = 1 foot All dimensions are approximate and subject to change. Specify components from the sitting position.