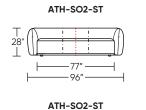

Limited lifetime warranty on frame and suspension

39'

39'

ATH-SO2-RA

**Note:** Dashed line (- - -) indicates seam on leather, Ultrasuede® and up the roll fabrics. Dotted line (-----) indicates seam on up the roll fabrics. Alternating line (-----) indicates seam on leather and Ultrasuede®.

V04.17.25

Scale: 1/8 inch = 1 foot All dimensions are approximate and subject to change. Specify components from the sitting position.