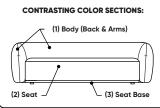

## AMERICAN LEATHER® SOFAS & SECTIONALS COLLECTION

**Standard Features:** 

Quick-ship delivery

Double-needle top-stitch

cushions Tight back and seat

**Options:** 

Advanced unidirectional suspension system Premium high-density, high-resiliency foam seat

Limited lifetime warranty on frame and suspension

39'

39'

ATH-SO2-RA

**Note:** Dashed line (- - -) indicates seam on leather, Ultrasuede® and up the roll fabrics. Dotted line (-----) indicates seam on up the roll fabrics. Alternating line (-----) indicates seam on leather and Ultrasuede®.