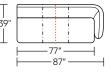

Limited lifetime warranty on frame and suspension

39'

39'

ATH-SO2-RA

**Note:** Dashed line (- - -) indicates seam on leather, Ultrasuede® and up the roll fabrics. Dotted line (-----) indicates seam on up the roll fabrics. Alternating line (-----) indicates seam on leather and Ultrasuede®.

V04.17.25

Scale: 1/8 inch = 1 foot All dimensions are approximate and subject to change. Specify components from the sitting position.