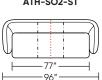

Limited lifetime warranty on frame and suspension

39'

39'

ATH-SO2-RA

**Note:** Dashed line (- - -) indicates seam on leather, Ultrasuede® and up the roll fabrics. Dotted line (-----) indicates seam on up the roll fabrics. Alternating line (-----) indicates seam on leather and Ultrasuede®.

V04.17.25

Scale: 1/8 inch = 1 foot All dimensions are approximate and subject to change. Specify components from the sitting position.