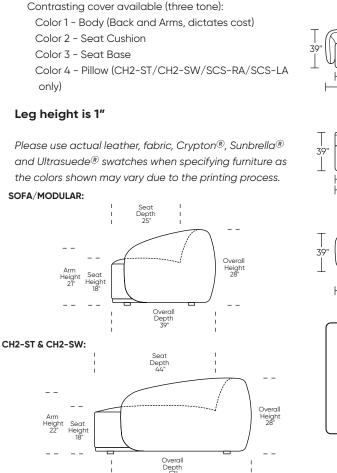

## AMERICAN LEATHER® SOFAS & SECTIONALS COLLECTION

**Standard Features:** 

Quick-ship delivery

Double-needle top-stitch

cushions Tight back and seat

**Options:** 

Advanced unidirectional suspension system Premium high-density, high-resiliency foam seat

Limited lifetime warranty on frame and suspension

39'

39'

ATH-SO2-RA

**Note:** Dashed line (- - -) indicates seam on leather, Ultrasuede® and up the roll fabrics. Dotted line (-----) indicates seam on up the roll fabrics. Alternating line (-----) indicates seam on leather and Ultrasuede®.

V04.17.25

Scale: 1/8 inch = 1 foot All dimensions are approximate and subject to change. Specify components from the sitting position.