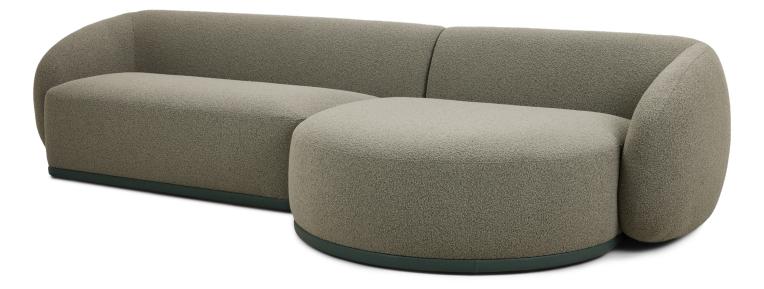

## SOFAS & SECTIONALS

## ATHLEA







## AMERICAN LEATHER® SOFAS & SECTIONALS COLLECTION



**Standard Features:** 

Quick-ship delivery

Double-needle top-stitch

cushions Tight back and seat

**Options:** 

Advanced unidirectional suspension system Premium high-density, high-resiliency foam seat

Limited lifetime warranty on frame and suspension



39'

39'







ATH-SO2-RA





**Note:** Dashed line (- - -) indicates seam on leather, Ultrasuede® and up the roll fabrics. Dotted line (-----) indicates seam on up the roll fabrics. Alternating line (-----) indicates seam on leather and Ultrasuede®.



V04.17.25

Scale: 1/8 inch = 1 foot All dimensions are approximate and subject to change. Specify components from the sitting position.

## ATHLEA