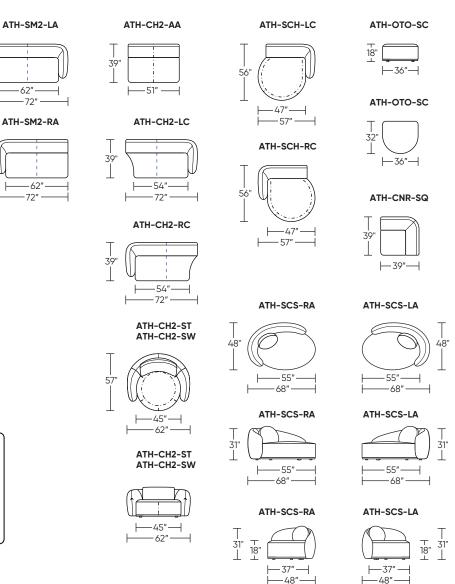

## AMERICAN LEATHER® SOFAS & SECTIONALS COLLECTION

**Standard Features:** 

Quick-ship delivery

Double-needle top-stitch

cushions Tight back and seat

**Options:** 

Advanced unidirectional suspension system Premium high-density, high-resiliency foam seat

Limited lifetime warranty on frame and suspension

39'

39'

ATH-SO2-RA

**Note:** Dashed line (- - -) indicates seam on leather, Ultrasuede® and up the roll fabrics. Dotted line (-----) indicates seam on up the roll fabrics. Alternating line (-----) indicates seam on leather and Ultrasuede®.

## ATHLEA