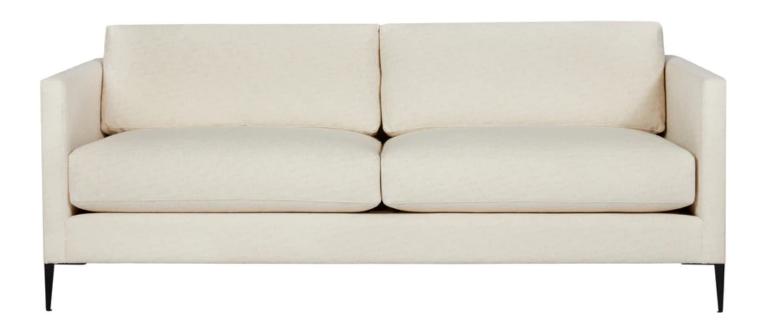

# **BENEDICT SOFA**

Item number: BND-SOF-084

#### **DIMENSIONS**

Overall: 84"w 36"d 29"h Sitting Space: 76"w x 23"d Seat Height: 19"h

Arm Height: 29"h Weight: n/a

## **LEGS**

Leg: 6"h Removable: Yes When Slipcovered: n/a When Upholstered: Benedict Finish: Black Rust

ciscohome.net

Seat Cushion: 2 Seat Cushions
Back Cushion: 2 Back Cushions
Accent Pillows Included: n/a
Skirt When Slipcovered: n/a