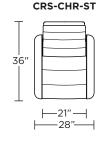

## COMFORT AIR BY AMERICAN LEATHER™

**CRS-CHR-ST** 

Wall Clearance: ST - 14", LG - 16", XL - 18"

38"

CRS-OTO-ST

**CRS-OTO-ST** 