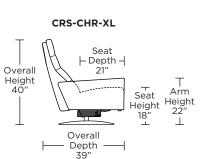

## COMFORT AIR BY AMERICAN LEATHER™

**CRS-CHR-ST** 

Wall Clearance: ST - 14", LG - 16", XL - 18"

38"

CRS-OTO-ST

**CRS-OTO-ST** 