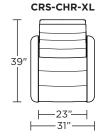

res:**

Patented weight balanced mechanism

Monofilament elastic webbing suspension

Premium high-density, high-resiliency molded foam seat cushion

Down encased cushioning

Channeled back and seat cushion

Semi-attached back cushion

Tight seat cushion

Single-needle top-stitch

Manual articulating headrest

Lifetime warranty on frame and suspension

Quick-ship delivery

Ten year warranty on mechanism

#### **Options:**

Disc base available in Natural Walnut or

**Brushed Metal** 

Four star base available in Antique Brass,

Burnished Bronze, Natural Walnut or

Polished Nickel

Please use actual leather, fabric, Crypton®, Sunbrella® and Ultrasuede® swatches when specifying furniture as the colors shown may vary due to the printing process.

Wall Clearance: ST - 14", LG - 16", XL - 18"



















38"













CRS-OTO-ST

**CRS-OTO-ST**