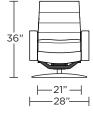

balanced mechanism

Monofilament elastic webbing suspension

Premium high-density, high-resiliency molded foam seat cushion

Down encased cushioning

Channeled back and seat cushion

Semi-attached back cushion

Tight seat cushion

Single-needle top-stitch

Manual articulating headrest

Lifetime warranty on frame and suspension

Quick-ship delivery

Ten year warranty on mechanism

#### **Options:**

Disc base available in Natural Walnut or

**Brushed Metal** 

Four star base available in Antique Brass,

Burnished Bronze, Natural Walnut or

Polished Nickel

Please use actual leather, fabric, Crypton®, Sunbrella® and Ultrasuede® swatches when specifying furniture as the colors shown may vary due to the printing process.

Wall Clearance: ST - 14", LG - 16", XL - 18"



















38"













CRS-OTO-ST

**CRS-OTO-ST**