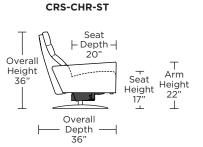

## COMFORT AIR BY AMERICAN LEATHER™

**CRS-CHR-ST** 

Wall Clearance: ST - 14", LG - 16", XL - 18"

38"

CRS-OTO-ST

**CRS-OTO-ST** 