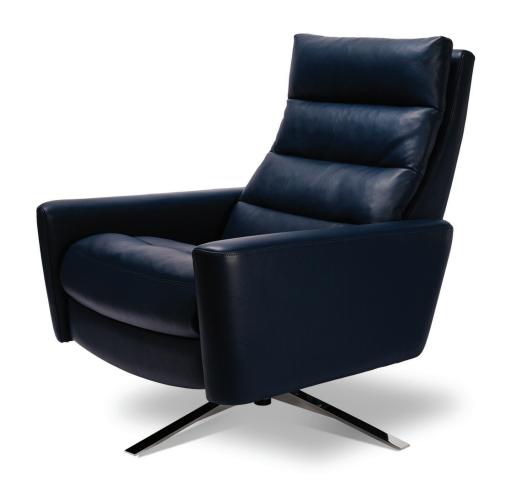

## COMFORT AIR BY AMERICAN LEATHER™

**CRS-CHR-ST** 

#### **Standard Features:**

Patented weight balanced mechanism

Monofilament elastic webbing suspension

Premium high-density, high-resiliency molded foam seat cushion

Down encased cushioning

Channeled back and seat cushion

Semi-attached back cushion

Tight seat cushion

Single-needle top-stitch

Manual articulating headrest

Lifetime warranty on frame and suspension

Quick-ship delivery

Ten year warranty on mechanism