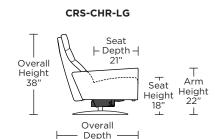

ed weight balanced mechanism

Monofilament elastic webbing suspension

Premium high-density, high-resiliency molded foam seat cushion

Down encased cushioning

Channeled back and seat cushion

Semi-attached back cushion

Tight seat cushion

Single-needle top-stitch

Manual articulating headrest

Lifetime warranty on frame and suspension

Quick-ship delivery

Ten year warranty on mechanism

#### **Options:**

Disc base available in Natural Walnut or

**Brushed Metal** 

Four star base available in Antique Brass,

Burnished Bronze, Natural Walnut or

Polished Nickel

Please use actual leather, fabric, Crypton®, Sunbrella® and Ultrasuede® swatches when specifying furniture as the colors shown may vary due to the printing process.

Wall Clearance: ST - 14", LG - 16", XL - 18"



















38"













CRS-OTO-ST

**CRS-OTO-ST**