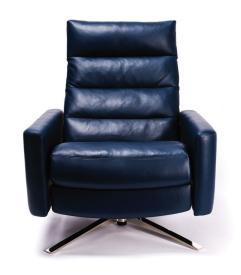

## COMFORT AIR BY AMERICAN LEATHER™

**CRS-CHR-ST** 

#### **Standard Features:**

Patented weight balanced mechanism

Monofilament elastic webbing suspension

Premium high-density, high-resiliency molded foam seat cushion

Down encased cushioning

Channeled back and seat cushion

Semi-attached back cushion

Tight seat cushion

Single-needle top-stitch

Manual articulating headrest

Lifetime warranty on frame and suspension

Quick-ship delivery

Ten year warranty on mechanism