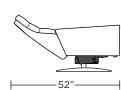

anced mechanism

Monofilament elastic webbing suspension

Premium high-density, high-resiliency molded foam seat cushion

Down encased cushioning

Channeled back and seat cushion

Semi-attached back cushion

Tight seat cushion

Single-needle top-stitch

Manual articulating headrest

Lifetime warranty on frame and suspension

Quick-ship delivery

Ten year warranty on mechanism

#### **Options:**

Disc base available in Natural Walnut or

**Brushed Metal** 

Four star base available in Antique Brass,

Burnished Bronze, Natural Walnut or

Polished Nickel

Please use actual leather, fabric, Crypton®, Sunbrella® and Ultrasuede® swatches when specifying furniture as the colors shown may vary due to the printing process.

Wall Clearance: ST - 14", LG - 16", XL - 18"



















38"













CRS-OTO-ST

**CRS-OTO-ST**