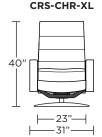

tures:**

Patented weight balanced mechanism

Monofilament elastic webbing suspension

Premium high-density, high-resiliency molded foam seat cushion

Down encased cushioning

Channeled back and seat cushion

Semi-attached back cushion

Tight seat cushion

Single-needle top-stitch

Manual articulating headrest

Lifetime warranty on frame and suspension

Quick-ship delivery

Ten year warranty on mechanism

#### **Options:**

Disc base available in Natural Walnut or

**Brushed Metal** 

Four star base available in Antique Brass,

Burnished Bronze, Natural Walnut or

Polished Nickel

Please use actual leather, fabric, Crypton®, Sunbrella® and Ultrasuede® swatches when specifying furniture as the colors shown may vary due to the printing process.

Wall Clearance: ST - 14", LG - 16", XL - 18"



















38"













CRS-OTO-ST

**CRS-OTO-ST**