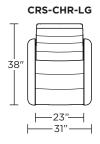

tented weight balanced mechanism

Monofilament elastic webbing suspension

Premium high-density, high-resiliency molded foam seat cushion

Down encased cushioning

Channeled back and seat cushion

Semi-attached back cushion

Tight seat cushion

Single-needle top-stitch

Manual articulating headrest

Lifetime warranty on frame and suspension

Quick-ship delivery

Ten year warranty on mechanism

#### **Options:**

Disc base available in Natural Walnut or

**Brushed Metal** 

Four star base available in Antique Brass,

Burnished Bronze, Natural Walnut or

Polished Nickel

Please use actual leather, fabric, Crypton®, Sunbrella® and Ultrasuede® swatches when specifying furniture as the colors shown may vary due to the printing process.

Wall Clearance: ST - 14", LG - 16", XL - 18"



















38"













CRS-OTO-ST

**CRS-OTO-ST**