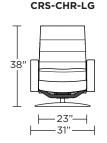

Patented weight balanced mechanism

Monofilament elastic webbing suspension

Premium high-density, high-resiliency molded foam seat cushion

Down encased cushioning

Channeled back and seat cushion

Semi-attached back cushion

Tight seat cushion

Single-needle top-stitch

Manual articulating headrest

Lifetime warranty on frame and suspension

Quick-ship delivery

Ten year warranty on mechanism

#### **Options:**

Disc base available in Natural Walnut or

**Brushed Metal** 

Four star base available in Antique Brass,

Burnished Bronze, Natural Walnut or

Polished Nickel

Please use actual leather, fabric, Crypton®, Sunbrella® and Ultrasuede® swatches when specifying furniture as the colors shown may vary due to the printing process.

Wall Clearance: ST - 14", LG - 16", XL - 18"



















38"













CRS-OTO-ST

**CRS-OTO-ST**