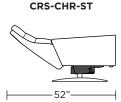

## COMFORT AIR BY AMERICAN LEATHER™

**CRS-CHR-ST** 

Wall Clearance: ST - 14", LG - 16", XL - 18"

38"

CRS-OTO-ST

**CRS-OTO-ST** 