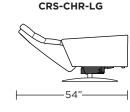

nted weight balanced mechanism

Monofilament elastic webbing suspension

Premium high-density, high-resiliency molded foam seat cushion

Down encased cushioning

Channeled back and seat cushion

Semi-attached back cushion

Tight seat cushion

Single-needle top-stitch

Manual articulating headrest

Lifetime warranty on frame and suspension

Quick-ship delivery

Ten year warranty on mechanism

#### **Options:**

Disc base available in Natural Walnut or

**Brushed Metal** 

Four star base available in Antique Brass,

Burnished Bronze, Natural Walnut or

Polished Nickel

Please use actual leather, fabric, Crypton®, Sunbrella® and Ultrasuede® swatches when specifying furniture as the colors shown may vary due to the printing process.

Wall Clearance: ST - 14", LG - 16", XL - 18"



















38"













CRS-OTO-ST

**CRS-OTO-ST**