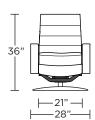

ht balanced mechanism

Monofilament elastic webbing suspension

Premium high-density, high-resiliency molded foam seat cushion

Down encased cushioning

Channeled back and seat cushion

Semi-attached back cushion

Tight seat cushion

Single-needle top-stitch

Manual articulating headrest

Lifetime warranty on frame and suspension

Quick-ship delivery

Ten year warranty on mechanism

#### **Options:**

Disc base available in Natural Walnut or

**Brushed Metal** 

Four star base available in Antique Brass,

Burnished Bronze, Natural Walnut or

Polished Nickel

Please use actual leather, fabric, Crypton®, Sunbrella® and Ultrasuede® swatches when specifying furniture as the colors shown may vary due to the printing process.

Wall Clearance: ST - 14", LG - 16", XL - 18"



















38"













CRS-OTO-ST

**CRS-OTO-ST**