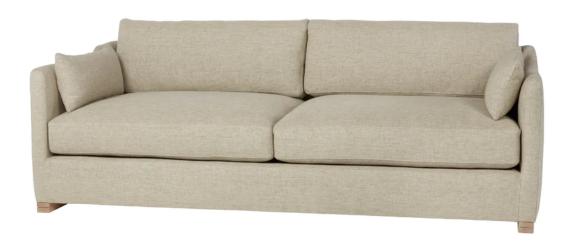

# **DEXTER SOFA**

Item number: DEX-SOF-000

# **DIMENSIONS**

Overall: 72"w 40"d 29"h Sitting Space: 56"w x 25"d

Seat Height: 19"h Arm Height: 26"h Weight: 120lbs

#### **DETAILS**

Seat Cushion: 2 Seat Cushions Back Cushion: 2 Back Cushions Accent Pillows Included: Two Skirt When Slipcovered: n/a