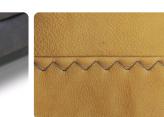

# TECHNICAL DESCRIPTION

SPECIAL STITCH TYPE "A": THICK STITCH: STRUCTURE: SPRING SYSTEM: SEAT/BACK CUSHIONS:

Available as option Hardwood frame for extra strenght Reinforced elastic webbing Ecologic open cell polyurethane foam covered with a layer of dacron wadding MECHANISMS: BATTERY PACK: TRAY:

V701 TRAY CONSOLLE

FOOT OPTION 1: STAINLESS STEEL

FOOT OPTION 2: STAINLESS STEEL BRONZE FINISH

DECOR STITCH: TYPE "A"