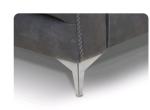

FOOT OPTION # 1:

FOOT OPTION # 2:

Each seat has two separate motors, one for the headrest and one for the footrest

Available as option

Wooden matt black finishing, upon request on consolle

Stainless steel feet Metal feet bronze finish

V701 TRAY CONSOLLE

FOOT OPTION 1: STAINLESS STEEL

FOOT OPTION 2: STAINLESS STEEL BRONZE FINISH

DECOR STITCH: TYPE "A"