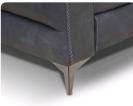

FOOT OPTION # 1:

FOOT OPTION # 2:

Each seat has two separate motors, one for the headrest and one for the footrest

Available as option

Wooden matt black finishing, upon request on consolle

Stainless steel feet Metal feet bronze finish

V701 TRAY CONSOLLE

FOOT OPTION 1: STAINLESS STEEL

FOOT OPTION 2: STAINLESS STEEL BRONZE FINISH

DECOR STITCH: TYPE "A"