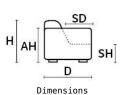

**D** 44" | **MD** 71" | **H** 35" | **AH** 26" | **SH** 19" | **SD** 22" | **MH** 41"