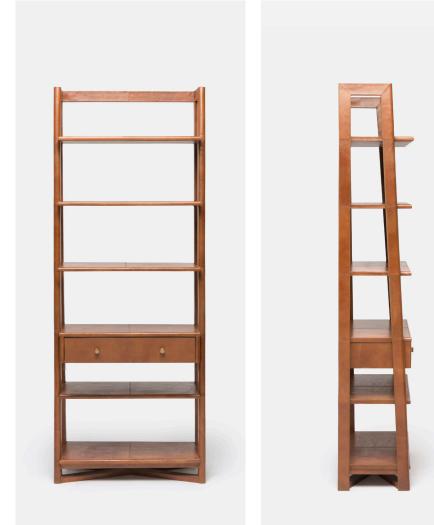

## FARLAN

Leather-wrapped, angled shelves make this collection's only bookcase extra special. Though the Farlan is free standing, the piece has the feel of a leaned bookcase; shelves are consistently sized but a tapered frame makes it a versatile addition with unexpected dimension. One drawer allows for hidden storage. Natural variations in this material may occur. Slight differences in color and texture are characteristics of aged full-grain leather. This durable, high quality leather may show inherent markings, distressed appearance, and variations in pattern.

## DIMENSIONS

30"L x 14"W x 78"H Shelf Height (above drawer): 12" Shelf Height (below drawer): 6" Shelf Height (bottom): 12"

DRAWER 24"Lx10"Wx4.25"H

**CLOSING MECHANISM** Soft-Close

ADDITIONAL DETAILS 6 Shelves 7 Compartments

FREE FLOATING

Yes

WEIGHT 88 lbs

This item is handcrafted and may show slight variation in size from one piece to another.

\*Natural variations in this material may occur. Slight differences in color and texture are characteristics of this collection's aged full-grain leather. This durable, high quality leather may show inherent markings,