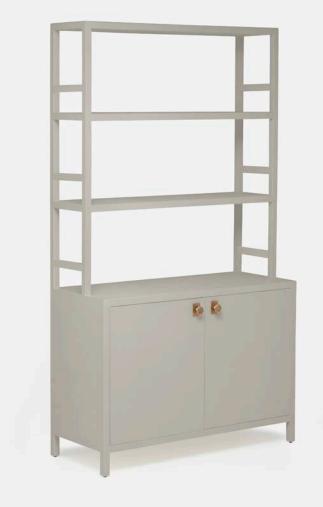

## **JAKE BOOKCASE** WITH HUTCH

Our first-ever hutch is destined to be a Made Goods favorite. The simple silhouette of our Jake features open-air shelving for easy display, plus a two-door base for out-of-sight storage. Finished entirely in faux Belgian linen, the look is clean and modern with a natural texture that gives this piece an overall warmth—must-have shelving for living rooms, dining rooms, guest rooms, and more.

### MATERIAL Faux Belgian Linen

DIMENSIONS

44"L x 18"W x 79"H Shelf Height: 14"

INTERIOR

2 adjustable shelves

FREE FLOATING

Yes

WEIGHT