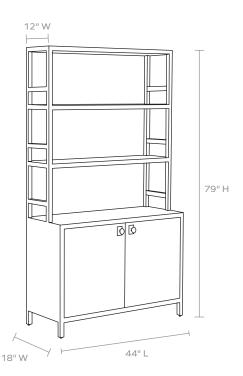

### MATERIAL Faux Belgian Linen

DIMENSIONS

44"L x 18"W x 79"H Shelf Height: 14"

INTERIOR

2 adjustable shelves

FREE FLOATING

Yes

WEIGHT