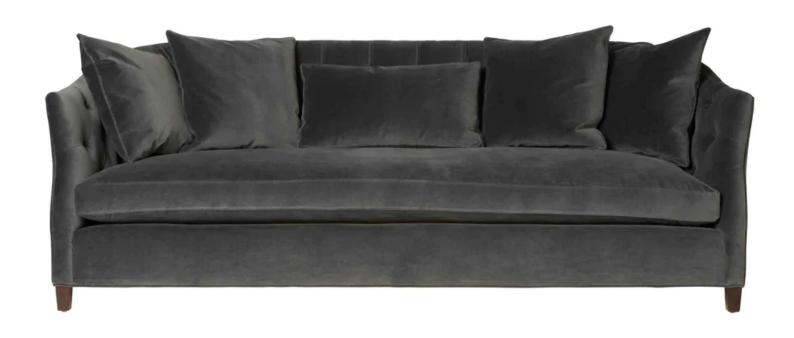

# LUCCIA SOFA

Item number: LUC-SOF-084

## **DIMENSIONS**

Overall: 84"w 38"d 35"h Sitting Space: 72"w x 30"d

Seat Height: 17"h Arm Height: 29"h Weight: 179 lbs

### **OPTIONS**

Sleeper: No Upholstered: Yes Slipcovered: n/a Customizable: Yes

Inside Green Available: Yes

#### **LEGS**

Leg: 3.5"h Removable: No

When Slipcovered: Luccia When Upholstered: Luccia

Finish: Maple Wood with Umber Stain

**DETAILS** 

**Seat Cushion**: Bench Seat

Back Cushion: Tufted Back Accent Pillows Included: Five Skirt When Slipcovered: n/a **MATERIALS** 