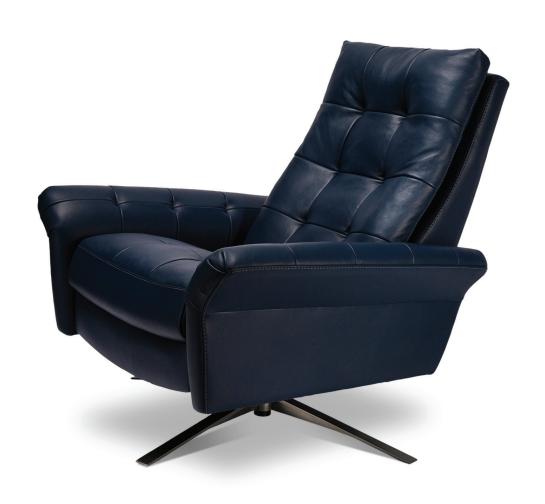

#### **PILEUS**

#### **Standard Features:**

Patented weight balanced mechanism Monofilament elastic webbing suspension Premium high-density, high-resiliency molded

foam seat cushion encased in down

Down encased cushioning

Buttonless tufted back and seat cushion

Semi-attached back cushion

Tight seat cushion

Single-needle top-stitch with thick thread

Manual articulating headrest

Lifetime warranty on frame and suspension

Quick-ship delivery