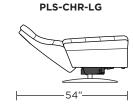

**Note:** Patterned fabrics not suggested for this style.

Wall Clearance: ST - 14", LG - 16", XL - 18"

-36"

**PLS-OTO-ST** 

**PLS-CHR-ST** 