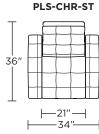

## **PILEUS**

AMERICAN LEATHER°

**PLS-CHR-ST** 

**Note:** Patterned fabrics not suggested for this style.

Wall Clearance: ST - 14", LG - 16", XL - 18"

-36"

**PLS-OTO-ST** 

**PLS-CHR-ST** 