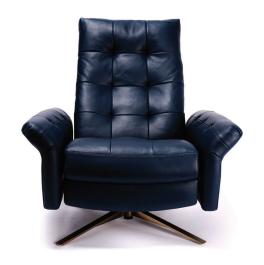

#### **PILEUS**

#### **Standard Features:**

Patented weight balanced mechanism Monofilament elastic webbing suspension Premium high-density, high-resiliency molded

foam seat cushion encased in down

Down encased cushioning

Buttonless tufted back and seat cushion

Semi-attached back cushion

Tight seat cushion

Single-needle top-stitch with thick thread

Manual articulating headrest

Lifetime warranty on frame and suspension

Quick-ship delivery