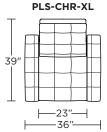

**Note:** Patterned fabrics not suggested for this style.

Wall Clearance: ST - 14", LG - 16", XL - 18"

-36"

**PLS-OTO-ST** 

**PLS-CHR-ST** 