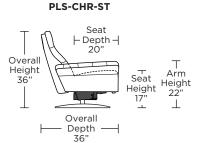

## **PILEUS**

AMERICAN LEATHER°

**PLS-CHR-ST** 

**Note:** Patterned fabrics not suggested for this style.

Wall Clearance: ST - 14", LG - 16", XL - 18"

-36"

**PLS-OTO-ST** 

**PLS-CHR-ST** 