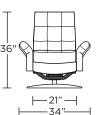

## **PILEUS**

AMERICAN LEATHER°

**PLS-CHR-ST** 

**Note:** Patterned fabrics not suggested for this style.

Wall Clearance: ST - 14", LG - 16", XL - 18"

-36"

**PLS-OTO-ST** 

**PLS-CHR-ST** 