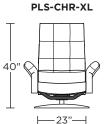

**Note:** Patterned fabrics not suggested for this style.

Wall Clearance: ST - 14", LG - 16", XL - 18"

-36"

**PLS-OTO-ST** 

**PLS-CHR-ST** 