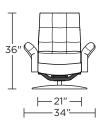

**Note:** Patterned fabrics not suggested for this style.

Wall Clearance: ST - 14", LG - 16", XL - 18"

-36"

**PLS-OTO-ST** 

**PLS-CHR-ST** 