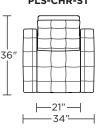

## **PILEUS**

AMERICAN LEATHER°

**PLS-CHR-ST** 

**Note:** Patterned fabrics not suggested for this style.

Wall Clearance: ST - 14", LG - 16", XL - 18"

-36"

**PLS-OTO-ST** 

**PLS-CHR-ST** 