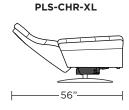

**Note:** Patterned fabrics not suggested for this style.

Wall Clearance: ST - 14", LG - 16", XL - 18"

-36"

**PLS-OTO-ST** 

**PLS-CHR-ST** 