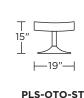

**Note:** Patterned fabrics not suggested for this style.

Wall Clearance: ST - 14", LG - 16", XL - 18"

-36"

**PLS-OTO-ST** 

**PLS-CHR-ST** 