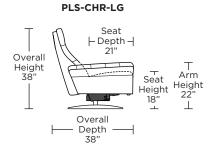

**Note:** Patterned fabrics not suggested for this style.

Wall Clearance: ST - 14", LG - 16", XL - 18"

-36"

**PLS-OTO-ST** 

**PLS-CHR-ST** 