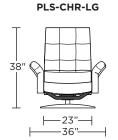

**Note:** Patterned fabrics not suggested for this style.

Wall Clearance: ST - 14", LG - 16", XL - 18"

-36"

**PLS-OTO-ST** 

**PLS-CHR-ST** 