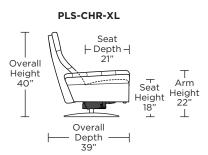

**Note:** Patterned fabrics not suggested for this style.

Wall Clearance: ST - 14", LG - 16", XL - 18"

-36"

**PLS-OTO-ST** 

**PLS-CHR-ST** 