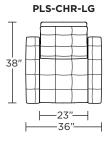

**Note:** Patterned fabrics not suggested for this style.

Wall Clearance: ST - 14", LG - 16", XL - 18"

-36"

**PLS-OTO-ST** 

**PLS-CHR-ST** 