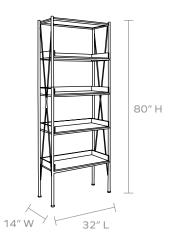

# **MADE GOODS**



## **WESLEY**

Outdoor safe metal makes up the slender, classic frame of our Wesley, while three-sided concrete shelves finish off the perfect piece anywhere both inside or out! Use this elegantly industrial bookcase for all your side needs, from displaying plants to a perfect kid's room accent.

#### MATERIAL

Metal

#### **DIMENSIONS**

32"L x 14"W x 80"H

#### INTERIOR

4 fixed shelves 4 compartments

### WEIGHT

128 lbs

#### **HARDWARE**

None: Gravity keeps top in place

This item is handcrafted and may show slight variation in size from one piece to another.

#### **FINISH**



Ash Gray