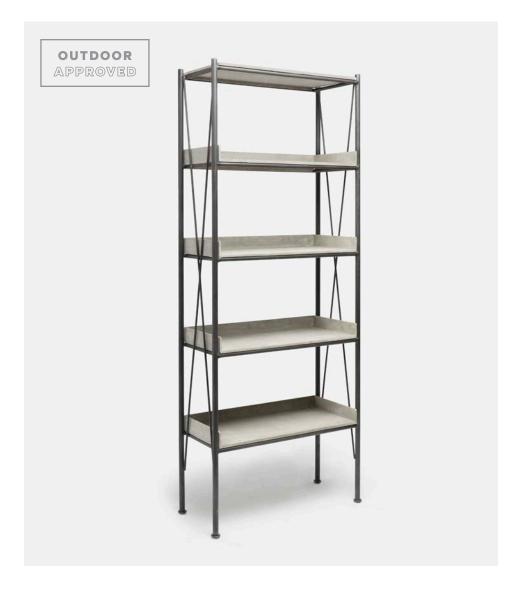

## **WESLEY**

Outdoor safe metal makes up the slender, classic frame of our Wesley, while three-sided concrete shelves finish off the perfect piece anywhere both inside or out! Use this elegantly industrial bookcase for all your side needs, from displaying plants to a perfect kid's room accent.

#### MATERIAL

Metal

#### **FINISH**

Ash Gray